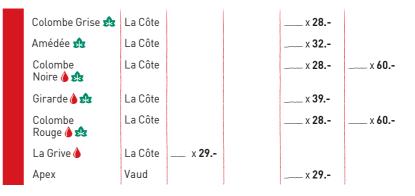

|                                                           | AOC<br>La Côte                | 37.5 cl       | 50 cl          | 75 cl                | 140 cl         |
|-----------------------------------------------------------|-------------------------------|---------------|----------------|----------------------|----------------|
|                                                           |                               |               |                |                      |                |
| La Colombe <mark>S 🎪</mark>                               | Féchy                         | x <b>6.90</b> | x <b>8.70</b>  | x <b>12.50</b>       |                |
| La Colombe 妃                                              | Féchy                         |               |                | x <b>13.50</b>       | x <b>32</b>    |
| Bayel<br>Grand Cru 🏚                                      | Féchy                         |               |                | x <b>17.50</b>       |                |
| Brez<br>Grand Cru 🏚                                       | Féchy                         | x <b>9</b>    |                | x <b>17.50</b>       | x 38           |
| Petit Clos<br>Grand Cru 🏚                                 | Mont-s/<br>Rolle              |               |                | x <b>17.50</b>       | x 38           |
| Marchandes<br>Grand Cru 🏚                                 | Féchy                         |               |                | x <b>21.50</b>       |                |
| Curzilles 🏂                                               | Féchy                         |               |                | x <b>21.50</b>       |                |
| Bérolon Nature 丸                                          | Féchy                         |               |                | x <b>21.50</b>       |                |
| Pinot Gris                                                | La Côte                       | x <b>9.50</b> |                | x 18                 |                |
| Chardonnay 妃                                              | 1 0 0 1                       |               |                |                      |                |
|                                                           | La Côte                       |               |                | x <b>19.50</b>       |                |
| Sauvignon<br>blanc                                        | La Cote<br>La Côte            |               |                | x 19.50<br>x 22      |                |
| Sauvignon                                                 |                               |               | x 10           |                      |                |
| Sauvignon<br>blanc                                        | La Côte                       |               | x 10<br>x12.50 | x <b>22</b>          | × 39           |
| Sauvignon<br>blanc<br>Pinot Rosé <b>S</b>                 | La Côte<br>La Côte            |               |                | x 22<br>x 14         | x 39.•         |
| Sauvignon<br>blanc<br>Pinot Rosé <b>S</b><br>Pinot Noir 🍐 | La Côte<br>La Côte<br>La Côte |               |                | x 22<br>x 14<br>x 18 | x <b>39.</b> - |