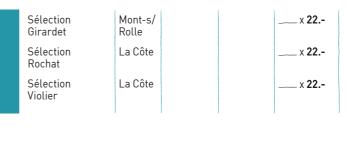

|                                                           | AOC<br>La Côte                | 37.5 cl       | 50 cl          | 75 cl                | 140 cl         |
|-----------------------------------------------------------|-------------------------------|---------------|----------------|----------------------|----------------|
|                                                           |                               |               |                |                      |                |
| La Colombe <mark>S 🎪</mark>                               | Féchy                         | x <b>6.90</b> | x <b>8.70</b>  | x <b>12.50</b>       |                |
| La Colombe 妃                                              | Féchy                         |               |                | x <b>13.50</b>       | x <b>32</b>    |
| Bayel<br>Grand Cru 🏚                                      | Féchy                         |               |                | x <b>17.50</b>       |                |
| Brez<br>Grand Cru 🏚                                       | Féchy                         | x <b>9</b>    |                | x <b>17.50</b>       | x 38           |
| Petit Clos<br>Grand Cru 🏚                                 | Mont-s/<br>Rolle              |               |                | x <b>17.50</b>       | x 38           |
| Marchandes<br>Grand Cru 🏚                                 | Féchy                         |               |                | x <b>21.50</b>       |                |
| Curzilles 🏂                                               | Féchy                         |               |                | x <b>21.50</b>       |                |
| Bérolon Nature 丸                                          | Féchy                         |               |                | x <b>21.50</b>       |                |
| Pinot Gris                                                | La Côte                       | x <b>9.50</b> |                | x 18                 |                |
| Chardonnay 妃                                              | 1 0 0 1                       |               |                |                      |                |
|                                                           | La Côte                       |               |                | x <b>19.50</b>       |                |
| Sauvignon<br>blanc                                        | La Cote<br>La Côte            |               |                | x 19.50<br>x 22      |                |
| Sauvignon                                                 |                               |               | x 10           |                      |                |
| Sauvignon<br>blanc                                        | La Côte                       |               | x 10<br>x12.50 | x <b>22</b>          | × 39           |
| Sauvignon<br>blanc<br>Pinot Rosé <b>S</b>                 | La Côte<br>La Côte            |               |                | x 22<br>x 14         | x 39.•         |
| Sauvignon<br>blanc<br>Pinot Rosé <b>S</b><br>Pinot Noir 🍐 | La Côte<br>La Côte<br>La Côte |               |                | x 22<br>x 14<br>x 18 | x <b>39.</b> - |