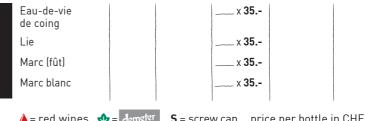

|                                                           | AOC<br>La Côte                | 37.5 cl       | 50 cl          | 75 cl                | 140 cl         |
|-----------------------------------------------------------|-------------------------------|---------------|----------------|----------------------|----------------|
|                                                           |                               |               |                |                      |                |
| La Colombe <mark>S 🎪</mark>                               | Féchy                         | x <b>6.90</b> | x <b>8.70</b>  | x <b>12.50</b>       |                |
| La Colombe 妃                                              | Féchy                         |               |                | x <b>13.50</b>       | x <b>32</b>    |
| Bayel<br>Grand Cru 🏚                                      | Féchy                         |               |                | x <b>17.50</b>       |                |
| Brez<br>Grand Cru 🏚                                       | Féchy                         | x <b>9</b>    |                | x <b>17.50</b>       | x 38           |
| Petit Clos<br>Grand Cru 🏚                                 | Mont-s/<br>Rolle              |               |                | x <b>17.50</b>       | x 38           |
| Marchandes<br>Grand Cru 🏚                                 | Féchy                         |               |                | x <b>21.50</b>       |                |
| Curzilles 🏂                                               | Féchy                         |               |                | x <b>21.50</b>       |                |
| Bérolon Nature 丸                                          | Féchy                         |               |                | x <b>21.50</b>       |                |
| Pinot Gris                                                | La Côte                       | x <b>9.50</b> |                | x 18                 |                |
| Chardonnay 妃                                              | 1 0 0 1                       |               |                |                      |                |
|                                                           | La Côte                       |               |                | x <b>19.50</b>       |                |
| Sauvignon<br>blanc                                        | La Cote<br>La Côte            |               |                | x 19.50<br>x 22      |                |
| Sauvignon                                                 |                               |               | x 10           |                      |                |
| Sauvignon<br>blanc                                        | La Côte                       |               | x 10<br>x12.50 | x <b>22</b>          | × 39           |
| Sauvignon<br>blanc<br>Pinot Rosé <b>S</b>                 | La Côte<br>La Côte            |               |                | x 22<br>x 14         | x 39.•         |
| Sauvignon<br>blanc<br>Pinot Rosé <b>S</b><br>Pinot Noir 🍐 | La Côte<br>La Côte<br>La Côte |               |                | x 22<br>x 14<br>x 18 | x <b>39.</b> - |

seren cup price per bottle in on